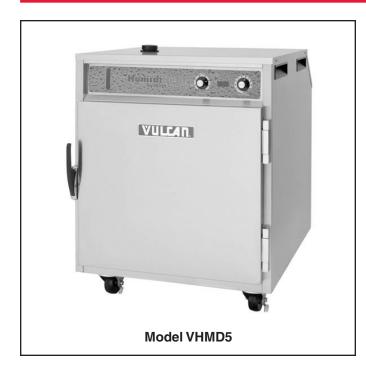

### MODEL VHMD5

#### SPECIFICATIONS:

Vulcan Model VHMD5 Humidified Holding Cabinet; Electronic controlled Heating and Holding with an On-Demand Humidity System. Thermostat ranges from 80° F- 200° F. Electronic Humidistat provides humidity to chamber at selected level. Can be used in Holding or Proofing. Chamber capacity is 5 each 18" x 26" sheet pans or 10 each 12" x 20" x 2.5" hotel pans. Exterior and interior is constructed of 20 gauge non-corrosive stainless steel. Welded tubular steel interior frame. Fully insulated. 120v, 1200 w, 10 amp service 5" heavy duty casters (2 swivel with brakes, 2 rigid). Heavy duty Magnetic latch.

#### **STANDARD FEATURES:**

- Electronic Heating controls 80°F 200° holding temperature range
- On-Demand Computer-chip controlled Humidity Levels
- Built-in Humidity System with self contained 1 gallon water reservoir
- Capacity of 5-each 18" x 26" sheet or 10-each 12" x 20" x 2.5" hotel pans
- Color coded indicator lights (heating element on or at temperature)
- Heavy duty polished non-corrosive series stainless steel construction 20 gauge exterior and interior
- Welded tubular steel frame
- Fully insulated, 2" in top, 1" in sides and bottom
- Heavy duty 5" casters
- Universal Tray Slides
- 120 Volt 1200 Watt 10 Amp
- Recessed Handles
- Heavy duty positive seal door latching system
- Left or right hand hinging (no charge)